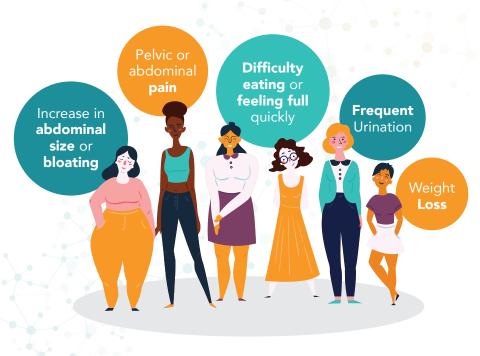

## Know the Symptoms of Ovarian Cancer

If any are persistent it matters.

If you have any of the symptoms listed above, take the **Goff Symptom Index Questionnaire** on the back of this page and talk with your doctor to learn more.